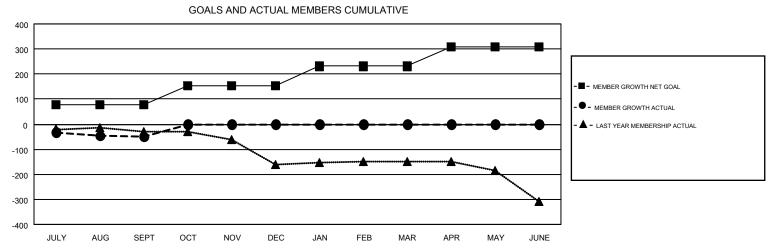

## GMT MONTHLY MEMBERSHIP PROGRESS REPORT

Results as of: 9/30/2019

Multiple District 17

LOCATION: KANSAS

Mt. OPEN

| GMT: OPEN     |               |             |               | _                              |                           |                         | GMT CA 1                                           |  |
|---------------|---------------|-------------|---------------|--------------------------------|---------------------------|-------------------------|----------------------------------------------------|--|
|               | Club          | os          |               | Members  RESULTS FOR 2019-2020 |                           |                         |                                                    |  |
|               | RESULTS FOR   | R 2019-2020 |               |                                |                           |                         |                                                    |  |
| QUARTER       | NEW CLUB GOAL | NEW CLUBS   | DROPPED CLUBS | QUARTER                        | MEMBER GROWTH NET<br>GOAL | MEMBER GROWTH<br>ACTUAL | DROPPED<br>MEMBERS ACTUAL<br>(including transfers) |  |
| JULY/AUG/SEPT | 0             | 0           | 2             | JULY/AUG/SEPT                  | 76                        | 65                      | 102                                                |  |
| OCT/NOV/DEC   | 0             | 0           | 0             | OCT/NOV/DEC                    | 77                        | 0                       | 0                                                  |  |
| JAN/FEB/MAR   | 0             | 0           | 0             | JAN/FEB/MAR                    | 78                        | 0                       | 0                                                  |  |
| APR/MAY/JUNE  | 4             | 0           | 0             | APR/MAY/JUNE                   | 79                        | 0                       | 0                                                  |  |