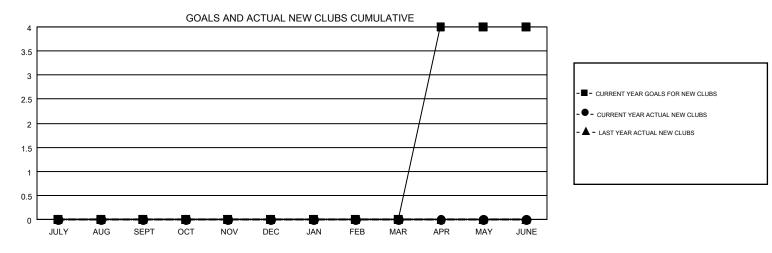

## GMT MONTHLY MEMBERSHIP PROGRESS REPORT

Results as of: 9/30/2019

Multiple District 17

LOCATION: KANSAS

Mt. OPEN

| GMT: OPEN     |               |             |               | _                              |                           |                         | GMT CA 1                                           |  |
|---------------|---------------|-------------|---------------|--------------------------------|---------------------------|-------------------------|----------------------------------------------------|--|
|               | Club          | os          |               | Members  RESULTS FOR 2019-2020 |                           |                         |                                                    |  |
|               | RESULTS FOR   | R 2019-2020 |               |                                |                           |                         |                                                    |  |
| QUARTER       | NEW CLUB GOAL | NEW CLUBS   | DROPPED CLUBS | QUARTER                        | MEMBER GROWTH NET<br>GOAL | MEMBER GROWTH<br>ACTUAL | DROPPED<br>MEMBERS ACTUAL<br>(including transfers) |  |
| JULY/AUG/SEPT | 0             | 0           | 2             | JULY/AUG/SEPT                  | 76                        | 65                      | 102                                                |  |
| OCT/NOV/DEC   | 0             | 0           | 0             | OCT/NOV/DEC                    | 77                        | 0                       | 0                                                  |  |
| JAN/FEB/MAR   | 0             | 0           | 0             | JAN/FEB/MAR                    | 78                        | 0                       | 0                                                  |  |
| APR/MAY/JUNE  | 4             | 0           | 0             | APR/MAY/JUNE                   | 79                        | 0                       | 0                                                  |  |